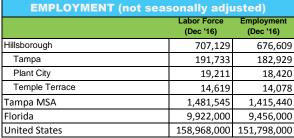

## **ECONOMIC INDICATORS**

December 2016







| TAMPA MSA MAJOR INDUSTRY EMPLOYMENT    |           |           |       |  |
|----------------------------------------|-----------|-----------|-------|--|
|                                        | Dec-15    | Dec-16    | % Chg |  |
| Mining & Logging                       | 300       | 300       | 0.0%  |  |
| Construction                           | 64,700    | 73,100    | 13.0% |  |
| Manufacturing                          | 62,200    | 62,300    | 0.2%  |  |
| Wholesale Trade                        | 52,400    | 52,200    | -0.4% |  |
| Retail Trade                           | 163,600   | 168,300   | 2.9%  |  |
| Transportation, Warehousing, Utilities | 31,700    | 32,100    | 1.3%  |  |
| Information                            | 25,800    | 25,600    | -0.8% |  |
| Finance and