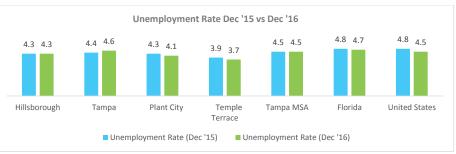

## **ECONOMIC INDICATORS**

December 2016







| TAMPA MSA MAJOR INDUSTRY EMPLOYMENT    |           |           |       |  |
|----------------------------------------|-----------|-----------|-------|--|
|                                        | Dec-15    | Dec-16    | % Chg |  |
| Mining & Logging                       | 300       | 300       | 0.0%  |  |
| Construction                           | 64,700    | 73,100    | 13.0% |  |
| Manufacturing                          | 62,200    | 62,300    | 0.2%  |  |
| Wholesale Trade                        | 52,400    | 52,200    | -0.4% |  |
| Retail Trade                           | 163,600   | 168,300   | 2.9%  |  |
| Transportation, Warehousing, Utilities | 31,700    | 32,100    | 1.3%  |  |
| Information                            | 25,800    | 25,600    | -0.8% |  |
| Finance and Insu