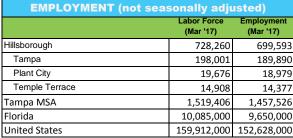

## **ECONOMIC INDICATORS**

March 2017











| BUILDING PERMITS (Hillsborough County) |        |        |       |  |  |
|----------------------------------------|--------|--------|-------|--|--|
|                                        | Mar-16 | Mar-17 | % Chg |  |  |
| Single Family Homes (monthly)          | 595    | 731    | 22.9% |  |  |
| Single Family Homes (YTD)              | 1,418  | 1,794  | 26.5% |  |  |

Source: U.S. Census Bureau

| RESIDENTIAL UTILITIES (Hillsborough County) |         |         |       |  |
|---------------------------------------------|---------|---------|-------|--|
|                                             | Mar-16  | Mar-17  | % Chg |  |
| Active Meters                               | 541,760 | 555,926 | 2.6%  |  |

Source: Tampa Electric Company

| RENTAL RATES (Multi-Family) |