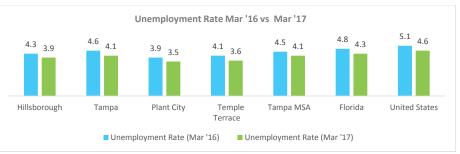

| TOURISM DEVELOPMENT TAX |             |             |       |  |
|-------------------------|-------------|-------------|-------|--|
|                         | Mar-16      | Mar-17      | % Chg |  |
| Tax Collected           | \$3,335,126 | \$3,399,062 | 1.9%  |  |
| Collected YTD           | \$8,073,865 | \$8,531,361 | 5.7%  |  |