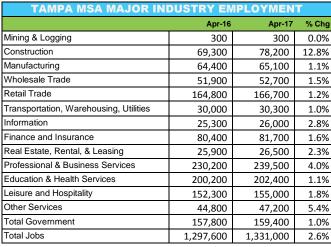

| TOURISM DEVELOPMENT TAX |              |              |       |  |
|-------------------------|--------------|--------------|-------|--|
|                         | Apr-16       | Apr-17       | % Chg |  |
| Tax Collected           | \$3,576,430  | \$3,592,105  | 0.4%  |  |
| Collected YTD           | \$11,650,295 | \$12,123,466 | 4.1%  |  |