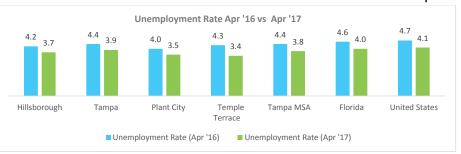

## **ECONOMIC INDICATORS**

**April 2017** 











| BUILDING PERMITS (Hillsborough County) |        |        |       |  |
|----------------------------------------|--------|--------|-------|--|
|                                        | Apr-16 | Apr-17 | % Chg |  |
| Single Family Homes (monthly)          | 530    | 575    | 8.5%  |  |
| Single Family Homes (YTD)              | 1,948  | 2,369  | 21.6% |  |

Source: U.S. Census Bureau

| RESIDENTIAL UTILITIES (Hillsborough County) |         |         |       |  |
|---------------------------------------------|---------|---------|-------|--|
|                                             | Apr-16  | Apr-17  | % Chg |  |
| Active Meters                               | 542,690 | 554,680 | 2.2%  |  |

Source: Tampa Electric Company

| RENTAL RATES (Multi-Family) |         |         |