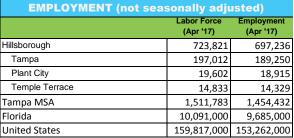

## **ECONOMIC INDICATORS**

**April 2017** 











| BUILDING PERMITS (Hillsborough County) |        |        |       |  |
|----------------------------------------|--------|--------|-------|--|
|                                        | Apr-16 | Apr-17 | % Chg |  |
| Single Family Homes (monthly)          | 530    | 575    | 8.5%  |  |
| Single Family Homes (YTD)              | 1,948  | 2,369  | 21.6% |  |

Source: U.S. Census Bureau

| RESIDENTIAL UTILITIES (Hillsborough County) |         |         |       |  |
|---------------------------------------------|---------|---------|-------|--|
|                                             | Apr-16  | Apr-17  | % Chg |  |
| Active Meters                               | 542,690 | 554,680 | 2.2%  |  |

Source: Tampa Electric Company

| RENTAL RATES (Multi-Family) |         |         |