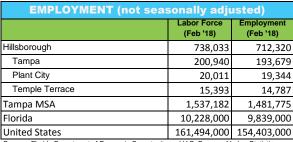

## **ECONOMIC INDICATORS**

February 2018

| -17 Feb-<br>00 20<br>00 73,80 | 00 -33.3%                                                               |
|-------------------------------|-------------------------------------------------------------------------|
|                               |                                                                         |
| 73,80                         |                                                                         |
|                               | 00 2.6%                                                                 |
| 00 68,00                      | 00 3.3%                                                                 |
| 00 53,30                      | 0.6%                                                                    |
| 00 164,60                     | 00 0.5%                                                                 |
| 00 30,40                      | 00 -0.7%                                                                |
| 00 24,40                      | 00 -3.2%                                                                |
| 00 86,90                      | 00 3.2%                                                                 |
| 00 27,70                      | 00 5.7%                                                                 |
| 00 240,80                     | 00 3.6%                                                                 |
| 00 212,40                     | 00 3.9%                                                                 |
| 00 158,60                     | 00 4.4%                                                                 |
| 00 46,00                      | 00 1.3%                                                                 |
| - , -                         |                                                                         |
| 00 159,10                     | -0.8%                                                                   |
|                               | 00 86,90<br>00 27,70<br>00 240,80<br>00 212,40<br>00 158,60<br>00 46,00 |